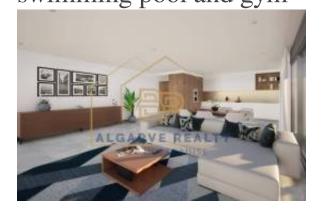

### Τοποθεσία

 Χώρα:
 Portugal

 Νομός/Περιοχή/Επαρχία:
 Faro

 Πόλη:
 Portimão

 Δημοσιεύθηκε:
 02/11/2024

Περιγραφή:

Luxurious private condominium of 4 floors, consisting of only 8 apartments, 2 on each floor with the typologies T2 and T3, with access to a communal pool and gym.

It has an east and west solar orientation, which makes it have a constant and welcoming luminosity.

This 3 bedroom apartment on the 2nd floor consists of an entrance hall with built-in wardrobe, followed by the living room and kitchen in open space generously equipped with BOSCH appliances. From here we have access through sliding doors that open onto a two-fronted balcony with 26.10 m<sup>2</sup>.

Then we have 3 bedrooms with built-in wardrobes, 1 of them en-suite with dressing room, these with access to the same balcony of 40.15m<sup>2</sup> also with two fronts.

Luxury finishes, with high quality materials. Air Conditioning - DAIKIN, electric underfloor heating in the bathrooms, electric blinds, solar thermal system for the production of electric DHW, video intercom (audio and image), window frames with thermal cut and double glazing with solar and thermal protection, lighting system with lighting projectors equipped with high efficiency LED technology, armored door.