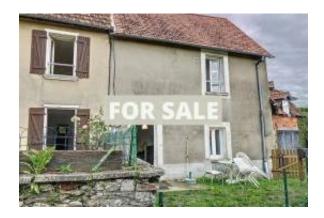

#### Τοποθεσία

Χώρα: FranceΤαχυδρομικός κωδικός: 50180Δημοσιεύθηκε: 05/11/2024

Περιγραφή:

Lovely small semi-detached town house. Located in the commune of Lambeaux, in a quiet location, with all shops, schools and transport nearby. Ideal for a first purchase or an investor. The house is currently rented until April 2025.

On a plot of approximately 116 m2, discover this house composed on the ground floor: a living room open to the kitchen, a laundry room, a bathroom, the toilet is separate.

Upstairs there are two bedrooms.

Outside, you will find a courtyard.

Date of completion of the energy diagnosis: 03/20/2024 Primary energy consumption: D 232 kWh/m2/year Of which greenhouse gas emissions: B 7 kg CO2 /m2/year Estimated amount of annual energy expenditure for standard use: between 820 euros and 1160 euros per year. Average energy prices indexed for the year 2021 (subscriptions included).

Apologies for the For Sale overlay on the images, this particular agent is in a very competitive sector and wishes to protect their images from being copied. If you want to see clean images of this listing simply