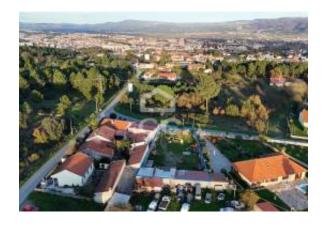

### Τοποθεσία

Χώρα: Portugal Νομός/Περιοχή/Επαρχία: Vila Real Πόλη: Chaves

Διεύθυνση: Vale de Anta Δημοσιεύθηκε: 03/12/2024

Περιγραφή:

Located on the quiet outskirts of the city of Chaves, this building plot offers a unique opportunity for those looking to invest in a residential or commercial project in an area of growth and development. With a strategic location, the land has easy access to public transportation, ensuring convenience and mobility for future residents or users.

The land has a generous area, ideal for the construction of family homes. Its proximity to kindergartens and schools makes it even more attractive for families with children, providing a safe and accessible environment for the education of the little ones. In addition, just 3 minutes from the city center, residents will have at their disposal a wide range of services, commerce and entertainment, all within walking distance.

The entire length of the land is walled, offering security and privacy, which is a great differential for those who want to build a home. The presence of an electric gate already installed not only provides convenience but also an additional layer of security, ensuring that access to the space is controlled.

The area around the site is characterized by a quiet environment, with a mix of residences and green spaces, ideal for those who appreciate the calm of the periphery, but do not want to give up the proximity to the urban center. The location offers a balanced lifestyle, where you can enjoy the serenity of a residential neighborhood while also having quick access to the city's amenities.