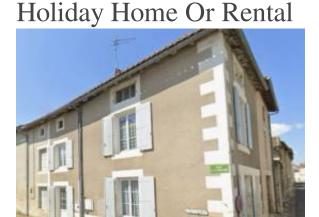

# €80645 - House For Sale In Verteuil-Sur-Charente. Ideal

### Τοποθεσία

Xώρα: France

Nομός/Περιοχή/Επαρχία: Nouvelle-Aquitaine Πόλη: Verteuil-sur-Charente

Δημοσιεύθηκε: 31/12/2024

Περιγραφή:

A restored house located in the pretty village of Verteuil-Sur-Charente. The house has double glazing, central heating with an electric boiler and it is connected to the mains drainage. On the ground floor a fitted kitchen with dining area, a bright living room with 2 windows. There is also a toilet on the ground floor. Upstairs an office that can be used as an occasional guest room, a large bedroom with its own macerator toilet. There is also a shower room on the first floor. On the second floor an attic that can be converted to create a second bedroom and private shower room. Another positive point is that the roof and its wooden structure were redone about 10 years ago.