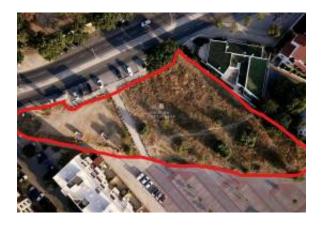

## Τοποθεσία

Χώρα: Portugal Νομός/Περιοχή/Επαρχία: Faro Πόλη: Loule

Δημοσιεύθηκε: 03/02/2025

Περιγραφή:

Land with feasibility construction, block s of apartments, in the city center of Loulé.

This land is located in the Loulé City Center 650M from loulé market, next to all amenities, restaurants, supermarkets, public offices and all access.

Total construction area allowed by the MDP at the moment 2500m2, with process in approval in the chamber.

The visible proposal in the annex has already entered the CML as a form of request for prior approval for the construction of the described below that extends the construction areas allowed at this time by the MDP;

- Total area of Lot 4313m2
- 2500m2 of Construction area

for parking - 20% of the construction area for parking

- 4 floors above ground