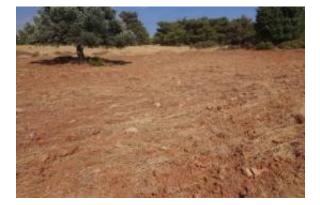

Land situated in Souni district, within the western Limassol suburbs for ranch lovers, for green lovers, for peace lovers, within about 10 minutes driving distance from the exit of the motorway. That is a land with a mixed zone, residential and agriculture. That a land with a flat surface having a sea view from some parts of the land. Due to the mixed zone we recommend the construction of a villa or for two villas which both shall provide huge gardens, a tennis court maybe a large pool etc. The land provides a registered road which is an asphalt. There are built houses not far from that land. The 26% of the total m2 of the land provides 15% building density (residential zone H7) and the 74% of the total m2 is within the Z1 zone which is agriculture. There is electricity just next to the land. CAN SHARE TWO BUYERS. partly sea view. No vat charge .- please ask us. a serious offer shall be considered.