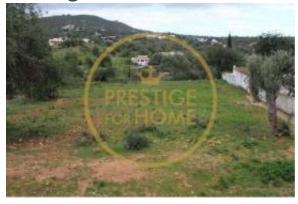

#### IMLIX Mercado Inmobiliario

https://www.imlix.com/es/

Rustic land with 4500 m2, located in the cerro de S<sup>a</sup> Catarina 4 minutes from the city center of Loulé, where it has services, super and hypermarkets, Weekly Market among other establishments restaurants and cafes

#### Ubicación

País: Portugal Estado/Región/Provincia: Faro Ciudad: Loule

Dirección: Loulé (São Clemente)

Publicado: 12/03/2020

Descripción:

Rustic land with 4500 m2, located in the cerro de S<sup>a</sup> Catarina 4 minutes from the city center of Loulé, where it has services, super and hypermarkets, Weekly Market among other establishments restaurants and cafes. The land is oriented south, with good sun exposure and sea view is bordered by several buildings and is composed of carob and olive trees, has no bush or stones. Located in a quiet area minutes from the beaches and with good access just 10 minutes from Faro International Airport and 5 minutes from the Algarve Stadium. If you fit into your personal projects contact me to make a visit. \r\n;ID 121891144-48 - REF: 1142-1