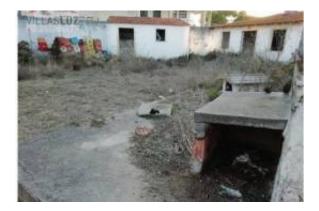

Urban land area : 425 m2

Comprising: Urban land for construction.

Personal Note from the Agent: Flat terrain. Great location, in a modern development, 500 meters from the beach of São Martinho do Porto, much sought-after for the mild year-round, almost Mediterranean climate, with three kilometres of fine sand, and a waterfront with good restaurants, terraces and shops. 3 kilometres from the A8 motorway. Set in the Costa de Prata, 10 minutes' drive from the beaches of Nazaré Salgado and Foz do Arelho, as well as the historic towns of Alcobaça and Óbidos. Ideal for building the villa of your dreams near the bay, considered one of the most beautiful beaches of Portugal. Energy Rating: Exempt