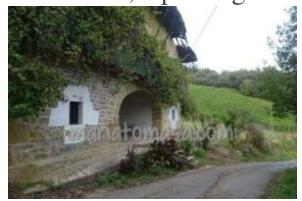

### Ubicación

País: España
Estado/Región/Provincia: País Vasco
Dirección: Larrabetzu
Publicado: 29/09/2020

Descripción:

Gaztelutxu farmhouse of 840 m2 to reform, with exploitation of a vineyard for Txakoli in full swing. The grape, the Hondarribi Zuri variety, recently picked and sold to Izaguirre wineries; this, a Txakoli that will be part of the pairing proposed by Eneko Atxa in his famous Azurmendi restaurant in Larrabetzu.

The Caserío is arranged for two families, what we call two-family, we can see in the photos the two access doors under the porch. It consists of 3 floors: Ground floor, first floor and a second attic with quite a height. Each floor is 420 m2, rectangular in structure, it is a traditional farmhouse. From inside you can see the wooden structure of the roof, floors and interior stairs. Although there is a part of the house that is in better condition, the farmhouse would need a complete reform. - REF: Larrabetzu AM 009280 Nuevo: