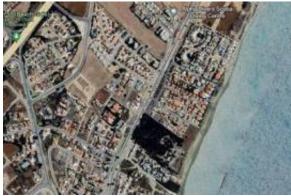

#### Ubicación

País: Estado/Región/Provincia: Ciudad: Publicado: Descripción: Chipre Larnaka Larnaca 23/04/2024

Located in Larnaca. Large coastal building Plot for Sale in Dekeleia tourist area in Larnaca. The property is within 500 m away from the majestic sandy beaches of the area. It take place in an exceptional location as many amenities such as supermarket, taverns, banks, pharmacies, Hotels, shops, Blue Flag Beaches are all within close proximity. There is an easy access to the motorway and Larnaca Town is just a short drive away from a straight road. Also, Larnaca International Airport is only approx. 20-minute drive.

This great touristic plot is located in the Touristic area of Pyla in Dekeleia Road, Larnaca and it is 1118 sq. m. with the 94% of the plot to take place in a H4 zone with building factor 40% building and 35% coverage. The rest 6% is agricultural zone  $\Gamma$ 3 with 10% coverage and density. In addition, the plot has a very big frontage on the road and the shape of the plot is triangle. The property is identical to build a villa close to the beach.