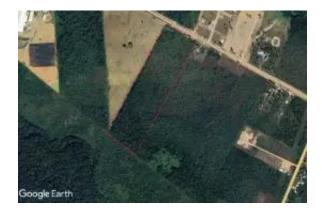

#### Ubicación

País: Belice

Estado/Región/Provincia: Stann Creek District Dirección: Silk Grass Village

Publicado: 18/04/2025

Descripción:

Just off the Thomas Vincent Ramos Highway formerly Southern Highway, this property offers not only farming space but potential for a residential development as villages in the area expand due to increasing economic activities in Southern Belize mainly in the tourism and agriculture sectors.

The property is in its natural state. It is located along a paved feeder road at about a mile from the highway. Schools, stores and other services are available in Silk Grass Village which is about a mile away and the beautiful coastal village, Hopkins, which is about six miles away. Beautiful beach, fishing and the lifestyle of a tourist just a few minutes away. Dangriga Town is another nearby settlement that is about 15 miles away and there you will find the Southern Regional Hospital, high schools, college, public services, a municipal airport that connects to the international airport and much more.

The location has access to the national electricity grid and internet. Water options such as well, rain catchment and the nearby creek are some of the available. Eventual expansion of the municipal water system in Silk Grass Village can be expected in the near future.