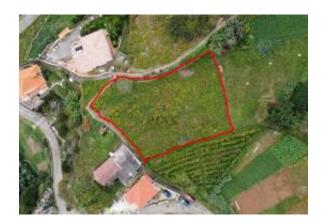

### Ubicación

País: Portugal
Estado/Región/Provincia: Madeira
Ciudad: Machico
Dirección: Porto da Cruz
Publicado: 20/10/2020

Descripción:

For sale rustic land with 1050 m2 located in the parish of Porto da Cruz.

Although you do not currently have direct access by car, there is the possibility of doing the same. To be built a villa this will be with definitive view to the sea.

This land is only 5 minutes from the beach or pool, being the beach very frequented for surfing. It is a good place for investment in accommodation-related infrastructure. It is located 5 minutes from the city of Machico,

10 minutes from the airport and 40 minutes from the city of Funchal, so you can reach the public or private services quickly, namely the health center of Machico that has urgency open 24 hours.

This land is situated in a quiet and safe location. Here you breathe fresh air.