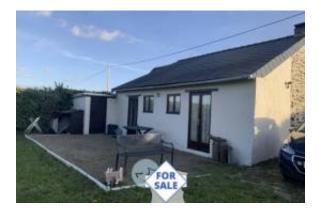

REDUCED in price - House in a small village, totally renovated containing a kitchen (13m2), a back kitchen (3.85m2), a dining room (35.20m2), a laundry room (7.7m2), a cellar. Upstairs are three bedrooms (14.42m2, 10.35m2, 10m2), two shower rooms (4.50m2), wc. Attic.

Land at the back of 436m2 and two outbuildings (45m2, 12m2).

Currently rented 580 Euro a month.

Living area (m2): 115 m2 Land area: 859 m2 Number of bedroom(s): 3 Number of rooms: 5 Number of levels: 2 Number of bathroom: 2 Type of kitchen: Semi-Equipped Heating method: Wood

Type of heating: Stove Heating format: Central Party walls: 2 Cellar: Yes Cellar area (m2): 10 Exposure: South Land Fence: Yes

The department of Mayenne is part of the Pays de la Loire region at the crossroads with Brittany and the rest of inland France, the department is less discovered than its neighbours and the main town of Mayenne and Laval are worth a visit.