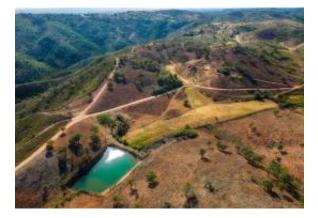

With a generous land area of 11000m2, this property offers a true oasis of peace and privacy, where there are ruins to rebuild with open views of the valley.

There are 2 water sources here, which are used exclusively for personal consumption, namely for watering the fields, although there is a source with public water, as well as electricity.

Ideal for building a rural tourism business or for a family dedicated to horses cattle, as there is plenty of space for pasture.

This property is located 5 minutes from Malhão, which is known for cycling around the Algarve, with its magnificent views, as well as the Buddhist center STUPA (Association for Peace in the World)