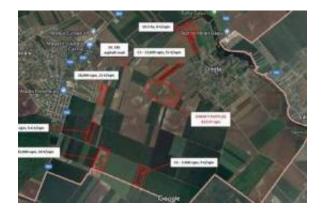

#### **Excellence through Experience!**

The property consists of 5 un-fenced land lots for urban use ("Intravilan") that are currently used for agricultural purposes.

The land is shaped as elongated rectangular parcels, typical for agricultural land.

The lengths of the parcels vary between 344 m and 392 m, while the widths of the individual lots range from 16 m to 103 m.

Four of the parcels are adjacent, with a total area of 63,218 sqm and a frontage of approximately 162 m.

The fifth lot, with an area of 20,319 sqm, is separated from the other block by approximately 90 m.

Access to the land is via unpaved agricultural roads located on the northern and southern sides, with the nearest paved road about 600 m away.

The land does not have utilities, which are located approximately 600-700 m away.

The property is situated in a predominantly rural area, between the villages of Dascalu (1.5 km) and Creata (1 km), approximately 22 km northeast of downtown Bucharest and 11 km northeast of the northern beltway.