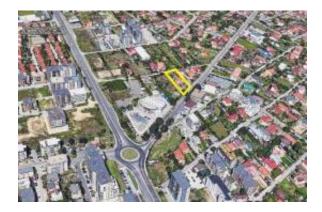

Discover the elegance and comfort of a villa located in Palazu Mare. This impressive property is strategically positioned at the intersection of two streets and consists of a villa with 7 rooms and a land area of 1011 sqm.