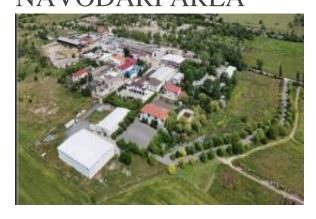

## Ubicación

País: Rumanía Publicado: 31/10/2024

Descripción:

Located in Navodari.

## Excellence through experience!

We are offering for sale a plot of land with a surface of 44,799 sqm, featuring a variety of existing constructions, as follows: a tourist complex (operational), industrial facilities (operational), residential buildings, a recovery and geriatric care center (nursing home), residential areas (with an existing Zonal Urban Plan for real estate development), and industrial halls with included equipment!

The property consists of accommodation and residential spaces, complemented by public dining areas, administrative spaces, gardens, parking lots, annex spaces, and industrial areas: operational halls, offices with accommodation structures related to industrial areas, and parking lots!