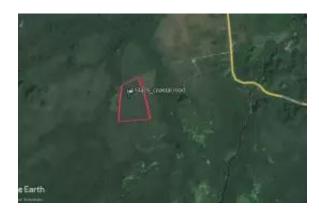

# 114 acres Belize Farm Land Coastal Plain Highway

#### Ubicación

País: Belice

Estado/Región/Provincia: Belize District

Dirección: Coastal Plain Highway

Publicado: 18/04/2025

Descripción:

Totaling 114 acres, these three plots of Belize agriculture land are ideal for a small farm. Located just off the recently upgraded Coastal Plain Highway and with good access road this location has access to population centers in the south and Belize City to the north.