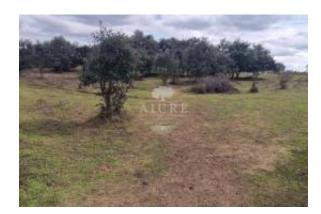

#### Ubicación

País: Portugal Estado/Región/Provincia: Évora Ciudad: Evora Publicado: 31/10/2024

Descripción:

Located 5 minutes from the city of Évora.

1 minute from the new Regional Hospital still under construction.

On the land is a ruin that can be rebuilt, or made from scratch.

The classification of the Quinta fits into a small property space.

The following uses and interventions are allowed, facilities to support agricultural activities, installation of isolated tourist enterprises through the recovery of existing buildings in the modalities of tourism in rural areas and housing tourism, and construction of housing under the express conditions of article 92: recovery of existing and legally constructed buildings or their extension for housing purposes, industrial establishments for the first processing of agricultural and forestry products.