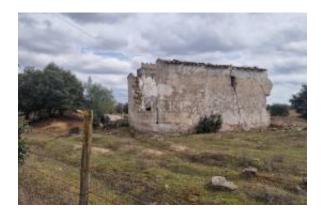

On the land is a ruin that can be rebuilt, or made from scratch.

The classification of the Quinta fits into a small property space.

The following uses and interventions are allowed, facilities to support agricultural activities, installation of isolated tourist enterprises through the recovery of existing buildings in the modalities of tourism in rural areas and housing tourism, and construction of housing under the express conditions of article 92: recovery of existing and legally constructed buildings or their extension for housing purposes, industrial establishments for the first processing of agricultural and forestry products.

The farm borders a tarmac road.

Value: 195.000,00 - REF: 280-2-2024EM Nuevo: No

Condición: Must be reformed

Común

Pies cuadrados terminados: 5067 m2 Tamaño del lote: 5067 m2