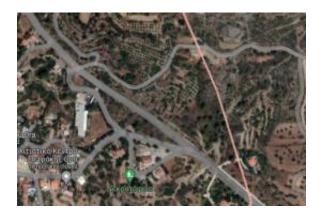

#### **IMLIX Mercado Inmobiliario**

https://www.imlix.com/es/

Plot of land for sale is in Ora 4683m2 in size perfect for someone looking to develop multiple properties to put on the open market. The plot 394 indicated on the cadastral plan and the image from the Cyprus Lands Registry Department, shows that it is in the outskirts of Ora village and near the main road from Ora to Melini. From the plot the whole village of Ora can be seen, as well as the mountainous region to the west until the village of Kellaki. The total area of plot 394 is 4683 square metres.