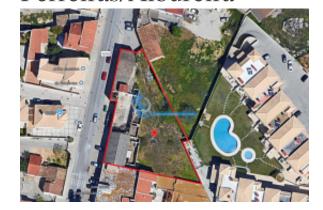

#### Ubicación

País: Portugal
Estado/Región/Provincia: Faro
Ciudad: Albufeira
Publicado: 14/11/2024

Descripción:

Plot of urban land with 1843m<sup>2</sup> located in a very central area of Ferreiras.

It has already had a project approved for the construction of 11 T2 apartments, 2 T3 apartments, 5 shops and 20 parking lots, which needs to be reassessed.

Total construction area 2931.74m<sup>2</sup>.

A few meters from various types of goods and services, such as supermarkets, pharmacies, restaurants and 5km from Albufeira.

Don't miss this opportunity and contact us for a visit.