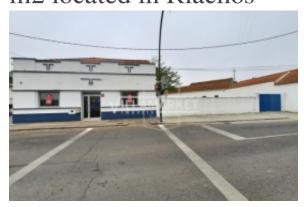

# Bank building for services with 120 m2 on a plot of 538 m2 located in Riachos

#### Ubicación

País: Portugal
Estado/Región/Provincia: Santarém
Ciudad: Torres Novas
Dirección: Riachos
Publicado: 23/11/2024

Descripción:

Bank building for services with 120 m2 inserted in a plot of 538 m2 located in Riachos. in an area of great road and pedestrian movement and in the proximity of the town centre, with quick access to the A23 junction and the centre of Torres Novas.

This space consists of the main building, consisting of a large entrance area, meeting room and side area for circulation.

At the rear, there are the sanitary facilities, a pantry and on the upper floor, two divisions and a storage space.

Separated from the main building, with access from the outside through a gate that allows vehicles to enter, there is a building warehouse consisting of two large spaces, a toilet and a changing room.