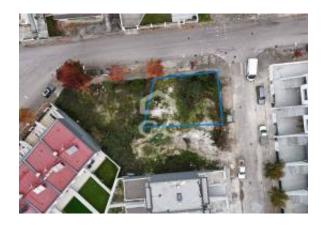

#### Ubicación

País: Portugal Estado/Región/Provincia: Vila Real Ciudad: Chaves

Dirección: Santa Cruz/trindade e Sanjurge

Publicado: 27/11/2024

Descripción:

Plot to build a single-family house, with two floors above the ground level and garage below the ground level.

The implantation area of the lot is 84 m2, with a gross construction area of 218 m2, with a patio of 50 m2.

The sun exposure of this plot is east and has a street and west, south and north plots

Take advantage of this opportunity of this fantastic price, where you can make the financial management of the construction of your house, such as the choice of materials and other internal features that you