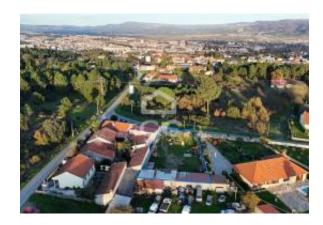

#### Ubicación

País: Portugal Estado/Región/Provincia: Vila Real Ciudad: Chaves

Dirección: Vale de Anta Publicado: 03/12/2024

Descripción:

Located on the quiet outskirts of the city of Chaves, this building plot offers a unique opportunity for those looking to invest in a residential or commercial project in an area of growth and development. With a strategic location, the land has easy access to public transportation, ensuring convenience and mobility for future residents or users.

The land has a generous area, ideal for the construction of family homes. Its proximity to kindergartens and schools makes it even more attractive for families with children, providing a safe and accessible environment for the education of the little ones. In addition, just 3 minutes from the city center, residents will have at their disposal a wide range of services, commerce and entertainment, all within walking distance.

The area around the site is characterized by a quiet environment, with a mix of residences and green spaces, ideal for those who appreciate the calm of the periphery, but do not want to give up the proximity to the urban center. The location offers a balanced lifestyle, where you can enjoy the serenity of a residential neighborhood while also having quick access to the city's amenities.