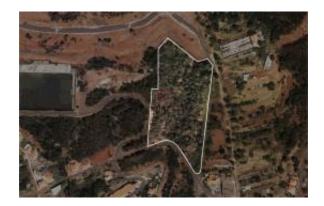

#### Ubicación

País: Portugal
Estado/Región/Provincia: Madeira
Ciudad: Santa Cruz
Dirección: Santa Cruz
Publicado: 12/12/2024

Descripción:

Good allotment, in the approval phase (architecture + specialties) located in Santa Cruz, quiet area, great sun exposure, sea views, 5 minutes drive from the Santo da Serra Golf Course. Easy connection to the fast lane. We are a 5-minute drive from Cristiano Ronaldo Airport and 20 minutes from Funchal.

Ideal for investment, thinking about the construction of single-family single-family houses of superior quality. A differentiated housing development will be born in the middle of the green area (the so-called "noble" trees will be safeguarded in a future deforestation of the land) !! ...