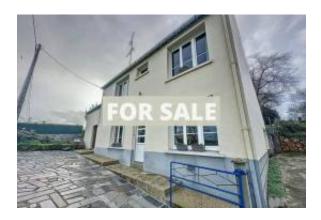

#### Ubicación

País: Francia
Código postal: 50300
Publicado: 17/12/2024

Descripción:

REDUCED in price - Quiet location for this 4-room house of 73 m2 living space and 1,689 m2 of land in Ponts (50300).

- Ground floor: there is an entrance, a living room of 18 m2, a furnished kitchen and a utility room.
- Upstairs: there are three bedrooms from 10 m2 to 13 m2 and a bathroom.

It is an independent house built in 1900.

The exterior of the house is in good condition but the interior will require renovation.

Regarding your vehicle, it has a garage and two parking spaces. In a quiet area, the property is close to all amenities: this house is two minutes from shops and seven minutes from schools. In terms of public transport, there is Avranches train station less than 10 minutes by car.