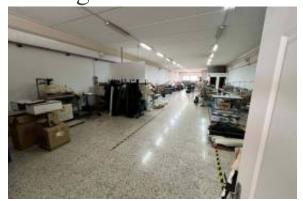

## Ubicación

País: España
Estado/Región/Provincia: Valencia
Ciudad: Alicante
Dirección: Elche/Elx
Publicado: 15/01/2025

Descripción:

Industrial warehouse for sale in Elche Carrús Strategic location and open space

This completely open-plan industrial warehouse is offered, ideal for various commercial or logistical activities. Located at the main entrance to Elche Carrús, in front of Leroy Merlin and with immediate access to the A7 motorway, its location is unbeatable.

## Key features:

- Warehouse on the first floor real, with independent access and elevator.
- Loading dock at the rear, facilitating logistics operations.
- Terrazzo floor in perfect condition and aluminium windows that guarantee good lighting and natural ventilation.
- Ready-to-use industrial electrical installation.
- Completely painted a few years ago, in excellent general condition.
- As it overlooks two lanes, it has exceptional ventilation: when you open the windows at both ends, a natural air current is generated.