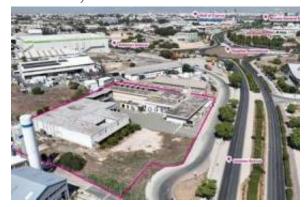

#### Ubicación

País: Chipre
Estado/Región/Provincia: Nicosia
Ciudad: Nicosia
Publicado: 15/01/2025

Descripción:

Located in Nicosia.

Development opportunity in a vacant property on a well proportioned site extending to about 10.638 sq.m. (105m wide x 110m depth). The asset is surrounded by mainly large commercial and industrial units and is within close proximity to the Mall of Cyprus, the Nicosia general hospital and the main motorway. The industrial building within the land is two-storey high and is situated on the northern boundary of the parcel. The basement of approximately 550 sq.m. consists of a reception area, 2 storage rooms, a dining room and toilets. The ground floor of approximately 1,700 sq.m. consists of 2 office spaces, a small kitchen, storage spaces, a freezer room, an open-plan space and an electrical substation. The 1st floor of approximately 295 sq.m. consists of 3 office spaces, toilets, a room and covered verandas. The property is subject to a compulsory purchase order for road network of approximately 2.318 sq.m., for public green area of approximately 800 sq.m. and for public pedestrian pathway of approximately 160 sq.m., resulting in a total net area of approximately 7.360 sq.m.