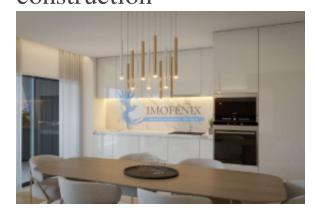

Located on Lot 14 B, consisting of 2 bedrooms, one of the bedrooms en suite, 2 full bathrooms, living dining room with open space kitchen, office with 13.05m<sup>2</sup>, 2 balconies one with 21.30m<sup>2</sup> and the other with 6.95m<sup>2</sup>, and garage with 2 private parking spaces.

Fully equipped kitchen.

Built-in wardrobes with covered interior.

Electric shutters and air conditioning.

Complete solar thermal system.