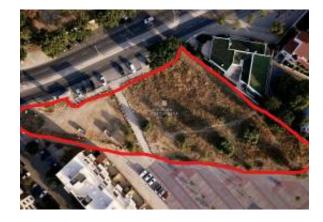

# Ubicación

País: Portugal Estado/Región/Provincia: Faro Ciudad: Loule

Publicado: 03/02/2025

Descripción:

Land with feasibility construction, block s of apartments, in the city center of Loulé.

This land is located in the Loulé City Center 650M from loulé market, next to all amenities, restaurants, supermarkets, public offices and all access.

Total construction area allowed by the MDP at the moment 2500m2, with process in approval in the chamber.

The visible proposal in the annex has already entered the CML as a form of request for prior approval for the construction of the described below that extends the construction areas allowed at this time by the MDP:

- Total area of Lot 4313m2
- 2500m2 of Construction area for parking - 20% of the construction area for parking
- 4 floors above ground

1/2