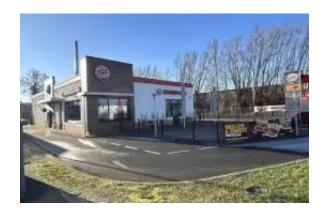

#### Ubicación

País: Alemania

Estado/Región/Provincia: Renania del Norte-Westfalia

Ciudad:LemgoDirección:ЛемгоPublicado:14/04/2025

Descripción:

Germany. Lemgo. Rental business. Modern fast food restaurant in Lemgo.

Year of construction according to energy certificate 2017

This fast food restaurant (Burger King) is located in the middle of an industrial area with numerous large retail spaces in the Hanseatic city of Lemgo. In the immediate vicinity are the Marktkauf Lemgo, toom-Markt Lemgo and various other retail chains that attract like magnets.

The commercial property offered here was built in 2017 and leased to Burger King Deutschland GmbH under a long-term lease agreement. The initial lease term is 15 years with three additional five-year