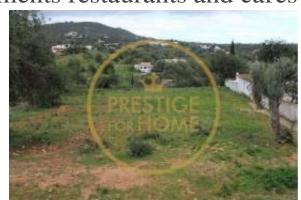

Rustic land with 4500 m2, located in the cerro de S<sup>a</sup> Catarina 4 minutes from the city center of Loulé, where it has services, super and hypermarkets, Weekly Market among other establishments restaurants and cafes

## اطلاعات مكانى

Portugal ... کشور: Faro ... Loule ... Loulé (São Sebastião) ... تاریخ آگهی: 2020/03/12

توضيحات:

Rustic land with 4500 m2, located in the cerro de Sª Catarina 4 minutes from the city center of Loulé, where it has services, super and hypermarkets, Weekly Market among other establishments restaurants and cafes. The land is oriented south, with good sun exposure and sea view is bordered by several buildings and is composed of carob and olive trees, has no bush or stones. Located in a quiet area minutes from the beaches and with good access just 10 minutes from Faro International Airport and 5 minutes from the Algarve Stadium. If you fit into your personal projects contact me to make a visit. \r\n;ID