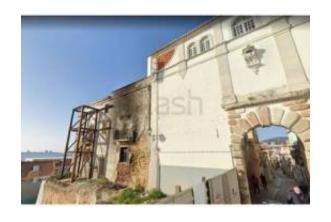

Building in Setúbal situated in the historic center of Setúbal, with the walls of the old town on its edge.

Located in a city with strong growth potential and one of the places that has been gaining fame in the tourist market, given its proximity to the sea and the estuary of the River Sado.

The building is surrounded not only by the historic part of the city but also a wide variety of services and commerce.

The building has a deployment area of 430m2, which corresponds to the entire area of the lot. The process has the architecture approved and has already been submitted specialties project, waiting for the approval of it.

The recovery of the buildings of the historic centers of Setúbal has in the ARU - Urban Rehabilitation

Area - an important ally.

The value of the property already includes the demolition and containment of the building.