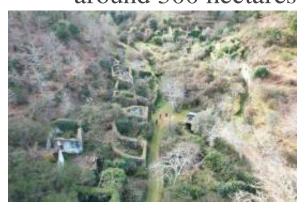

## Villages of Esquio and Pessegueiro and surrounding area of around 300 hectares

EUR 11,850,000

اطلاعات مكانى

Portugal Coimbra استان: **Espinhal** 

3230-070 کد پستی: 2024/02/09 تاريخ آگهي:

شهر:

The villages of Esquio and Pessegueiro and their surrounding area of around 300 hectares are located in the parish of Espinhal, Penela.

Esquio is located on the spur of the Serra do Espinhal, at an altitude of 750 meters. It has 65 houses, a public fountain and a small chapel whose patron saint is Santa Quitéria. Pessegueiro has 64 dwellings and is located at an altitude of 550 meters.

Both villages have been abandoned for around 23 years.

A project has been developed to recover and transform the two villages and their surroundings into a development on an international scale. The project is aimed at sports and leisure tourism. The project is currently on standby, looking for an investor.