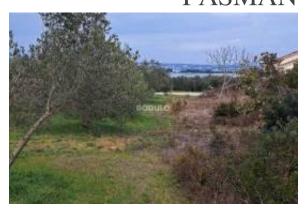

فر وش EUR 100,600

اطلاعات مكانى

Croatia Split-Dalmatia 2024/03/19 توضيحات:

For sale is a building plot of 617 m2 in the town of Kraj on the island of Pašman. It is located in an excellent location, only 250 meters from the sea and a well-kept beach. From the floor of the future building, there will be a beautiful view of the sea and the islets that adorn the Pašman channel. The land is located in a very quiet location, surrounded by olive groves and other Mediterranean vegetation. The price of the land is EUR 200.00/m2, and it is calculated on an area of 503 m2, considering that on a part of the land with an area of 114 m2, an actual easement of passage and passage of vehicles has been contracted in favor of the neighboring property. The mentioned part of the land on which the easement is contracted becomes the property of the future buyer, and he can freely use that part of the land for the passage and passage of vehicles, but he cannot build on it.