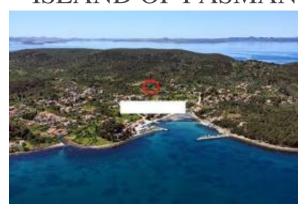

## BUILDING LAND AREA 1292 m2 - ŽDRELAC, ISLAND OF PAŠMAN

## توضيحات آگهي

فروش EUR 109.820

اطلاعات مكاني

Croatia Zadarska Zupanija 2024/03/19 کشور: استان: تاریخ آگهی: توضیحات:

In a beautiful quiet place Ždrelac on the island of Pašman for sale is a building plot of 1292 m2.

It has an irregular shape, 26 m wide in the front part, while it widens up to 38 m towards its end.

The length of the land is about 40 m.Due to its shape, the land is suitable for a family house with a large garden or apartment building.

It is located along the main road that runs the entire length of the island of Pašman, which makes it excellently connected with other island places, and the ferry port in Preko on the island of Ugljan, as well as the ferry port in Tkon on the island of Pašman.

According to the Spatial Plan of the Municipality of Pašman, the land is located in the construction zone in the part for which the preparation of the Urban Development Plan is mandatory.

The land is located about 500 meters from the beach and the center of Ždrelac where there are shops, post office, restaurants and other necessary facilities.

It is located in an environment of Mediterranean vegetation and several family houses, and all available infrastructure is located in the immediate vicinity of this land.

Preliminary design was made for the construction of a family house with two residential units (ground floor of 166.34 m2, first floor of 163.12 m2).