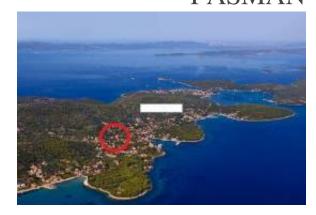

## BUILDING LAND OF 712 m2 - ŽDRELAC, ISLAND OF PAŠMAN

اطلاعات مكانى

Croatia Zadarska Zupanija 2024/03/19

استان: تاريخ آگهي: توضيحات:

Ždrelac is the largest place on the island of Pašman and is located right next to the bridge that connects the island of Pašman with the island of Ugljan. It is adorned with beautiful beaches and greenery. Ždrelac offers long walks, many opportunities for running and cycling, various activities at sea, and gastronomic enjoyment of organically grown food.

In this beautiful island town for sale is a building plot of 712 m<sup>2</sup>. It is about 450 meters from the sea and the center.

This land is located in an uninhabited part of Ždrelac, surrounded by pine forests and other Mediterranean vegetation and family houses. All available infrastructure is in the immediate vicinity.

The width of the land along the road is 32 m, and its length, depending on the shape, ranges from 15 to 25 meters, which opens up numerous possibilities for designing and planning a future residential building.