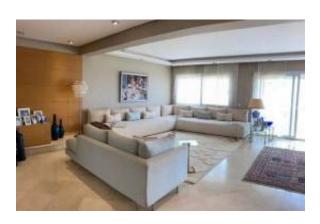

Located in Témara.

Located on the left bank of Sid El Abed in Harhoura commune, Skhirate-Témara prefecture, and less than a 5-minute walk from the beach, the apartment occupies the entire floor of the R+2 building, with a surface area of 343 m<sup>2</sup>. It has two entrance doors and is divided into two distinct parts:

- A traditional Hammam with a small resting room.

The second part: with a main entrance door for guests, distributed as follows:

- A large entrance hall with wood wall cladding,

- A living room with a fireplace corner,

- A large living room with a terrace overlooking the sea,

- A sitting room with a suspended bookshelf,

- A guest toilet,

- A spacious master bedroom with a sea view, dressing room, and bathroom.

اطلاعات عمومي