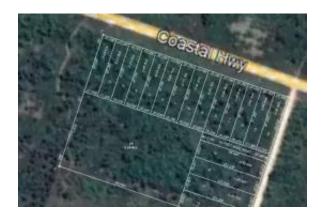

فروش

USD 40,000

La Democracia Village is located at the intersection of the George Price Highway and the recently upgraded Coastal Plain Highway. It is positioned to become a hub for traffic going in all directions as it is quickly garnering preference due to time and gas saved by travelling the shorter route from north to south over flat land. The new highway bypasses the Capital and the Hummingbird Highway which is a natural roller coaster experience through the jungle with beautiful forest and mountain sceneries, dotted by many attractions such as the inland blue hole. However, it opens new territories to be explored and offers sceneries that compete with those along the Hummingbird. Farms, residential developments and recreational attractions are being established along the highway and villages along the highway now have a chance to develop at pace with the rest of the country.

These Belize house lots contain 0.44 acre and are located along the Coastal Plain Highway about half mile from its junction with the George Price Highway. Four larger lots containing 0.64 acres are located along a feeder road that leads to the shrimp farm. These lots offer rural living with all utilities available and enough space for backyard gardening or business activities. Belmopan is only 24 miles away and Belize City is 31 miles in the opposite direction. Both cities offer all public and business services that are