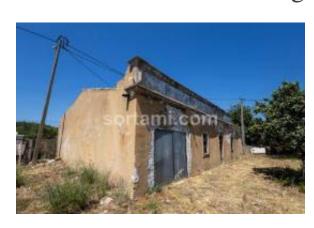

فروش EUR 220,000

اطلاعات مكاني

Portugal کشور: Faro استان: Loule شهر: 2024/09/06 تاريخ أكّهي:

توضيحات:

Unmissable opportunity: Vacant house with large land and potential for expansion.

Located in a privileged area, this property offers a solid base for those who want to transform a vacant house into the project of their dreams.

With 168 m<sup>2</sup> of built area, you already have a good starting point. But the real highlight is the possibility of expansion to up to 300 m<sup>2</sup>, allowing the creation of large, personalized spaces.

With a generous plot of 1071 m<sup>2</sup>, the possibilities are vast.

Create a magnificent garden, a swimming pool, leisure area, gourmet space or even a vegetable garden. The large outdoor space offers privacy and connection with nature, ideal for those who value quality of life.