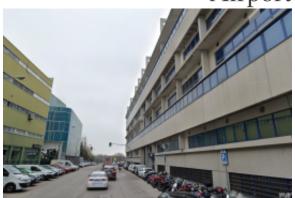

# Your warehouse in Madrid, very close to IFEMA and the

Airport

### اطلاعات مكانى

 Spain
 Spain

 Madrid
 استان

 Madrid
 Madrid

 آدرس:
 آدرس:

 2024/09/18
 تاریخ آگهی:

وضيحات:

This spacious premises, divided into 4 rooms, is strategically located near the airport and the fairground, which makes it an ideal option for commercial activities such as workshops or other businesses that require a large area.

Basic characteristics: it has a constructed area of 1,796 m<sup>2</sup> and a useful area of 1,434 m<sup>2</sup>. The state is second-hand and in need of reform. It is distributed in 4 spacious rooms and has 2 toilets.

Additional details: the premises are on the corner, which offers greater visibility and access. It is currently used as a workshop, but it is adaptable to different commercial uses.

Equipment: it has heating installed to ensure comfort in all areas, a space for storage or storage for safe storage, as well as an alarm system and a closed circuit security for the protection of the premises. It also has a security gate for added peace of mind.

It is important to note that the warehouse does not have an entrance directly from the street, but is accessed by car or truck through a corridor from the main entrance. It is best to visit it to appreciate its full potential.

This premises, located on the first floor, is an excellent opportunity for those looking for a spacious space with multiple functionalities in a privileged location. - REF: Madrid XH 409180

جدید: ن

**اطلاعات عمومی** اتاق خواب: