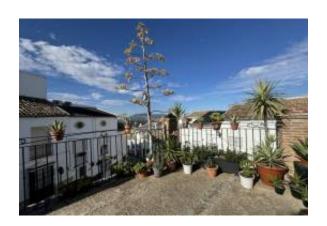

## توضيحات آگهي

گهى براى: فروش يمت: EUR 79,950

اطلاعات مكاني

 Spain
 کشور:

 Andalusia
 استان:

 Olvera
 عامی:

 تاریخ آگهی:
 توضیحات:

Casa del Cielo is one of our favorite homes in Olvera. Perched on a high spot along the street, it boasts a spacious patio beautifully adorned with a variety of potted plants. Located on the village's edge, it provides easy access to scenic countryside paths as well as a short stroll into the village center.

This charming corner home, with its bright blue skies above, elevated terrace, and lush greenery, offers a -peaceful and airy atmosphere with a wonderful sense of space. Upon entering, you'll find a large San Juan style entrance that leads into the main part of the house. The interior features a cozy sitting room, a dining area, and a spacious kitchen equipped with functional units. The kitchen opens to a patio with an adjoining bathroom and enough room for outdoor dining, along with steps leading to a large internal terrace. At the back, there's also an additional outdoor kitchen and a flat roof, which could be transformed into another terrace with panoramic views of the Sierras.

Upstairs, there are three generous bedrooms, with one leading to a family bathroom and a smaller room that could serve as a bedroom or dressing area. But the true highlight of this home is the view from the front door and patio, where you can enjoy the well-kept plants of neighbouring properties, creating a warm community atmosphere.