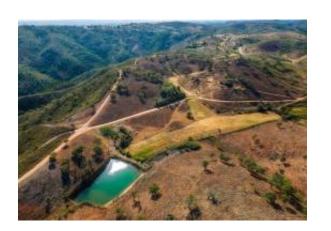

https://www.ourhomepo

rtugal.com/

EUR 299,000

Portugal کشور: Faro استان: Loule شهر: آدرس: Salir

2024/10/26 تاريخ اَگهي:

With a generous land area of 11000m2, this property offers a true oasis of peace and privacy, where there are ruins to rebuild with open views of the valley.

There are 2 water sources here, which are used exclusively for personal consumption, namely for watering the fields, although there is a source with public water, as well as electricity.

Ideal for building a rural tourism business or for a family dedicated to horses cattle, as there is plenty of space for pasture.