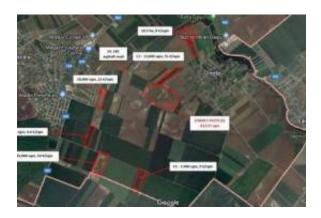

## **Excellence through Experience!**

The property consists of 5 un-fenced land lots for urban use ("Intravilan") that are currently used for agricultural purposes.

The land is shaped as elongated rectangular parcels, typical for agricultural land.

The lengths of the parcels vary between 344 m and 392 m, while the widths of the individual lots range from 16 m to 103 m.

Four of the parcels are adjacent, with a total area of 63,218 sqm and a frontage of approximately 162 m.

The fifth lot, with an area of 20,319 sqm, is separated from the other block by approximately 90 m.

Access to the land is via unpaved agricultural roads located on the northern and southern sides, with the nearest paved road about 600 m away.

The land does not have utilities, which are located approximately 600-700 m away.

The property is situated in a predominantly rural area, between the villages of Dascalu (1.5 km) and

Creata (1 km), approximately 22 km northeast of downtown Bucharest and 11 km northeast of the northern beltway.

The plots are located on the eastern edge of the village of Dascalu, in Ilfov County, about 23 km northeast of downtown Bucharest and 11 km northeast of the northern beltway.

The A3 motorway (Bucharest-Ploiesti) is located approximately 5 km west of Dascalu, with the nearest access point at Moara Vlasiei, about 8 km to the north.