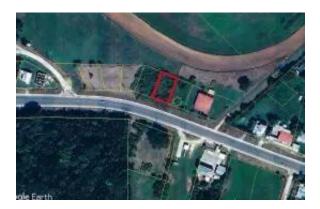

This Belize residential lot is located on Loma Luz Boulevard in Santa Elena Town near the Peter August Memorial Stadium. It contains 541 square meters and can be used for a combined residential and business or just residential. The construction of a major bridge for a new route that connects Santa Elena to its Twin, San Ignacio Town, has boosted development along the new route in both towns.

The area has all utilities and the lot is ready for construction. Major suppliers of construction materials and services are in both towns and in Spanish Lookout which is only a few miles away.

541 متر