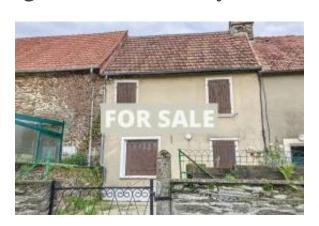

## نوضيحات آگهي

ن فروش EUR 139,500

طلاعات مكاني

 France
 أكسور:

 50180
 كد پستى:

 تاريخ آگهى:
 2024/11/05

Charming small semi-detached town house. Located in the commune of Lambeaux, in a quiet area, with all shops, schools and transport nearby. Ideal first purchase. On a plot of 300 m2, discover this house composed on the ground floor of a living room with fireplace, a kitchen and a bathroom with toilet.

Upstairs two bedrooms.

Outside, you will find an enclosed courtyard and at the back of the house a garden of 300 m2.

Date of completion of the energy diagnosis: 03/22/2024 Primary energy consumption: D 225 kWh/m2/year Of which greenhouse gas emissions: B 7 kg CO2 /m2/year Estimated amount of annual energy expenditure for standard use: between 910 euros and 1290 euros per year. Average energy prices indexed for the year 2021 (subscriptions included).

Apologies for the For Sale overlay on the images, this particular agent is in a very competitive sector and wishes to protect their images from being copied. If you want to see clean images of this listing simply Make an Enquiry and we will respond.