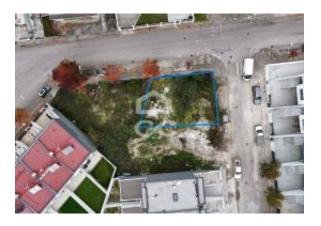

Plot to build a single-family house, with two floors above the ground level and garage below the ground level.

Inserted in a subdivision, with houses already built, of Type T3, with exclusive access to the lots, where entry may be restricted only to the inhabitants.

Very noble location, as it is in a residential area, on the outskirts of the city.

The implantation area of the lot is 84 m2, with a gross construction area of 218 m2, with a patio of 50 m2.

The sun exposure of this plot is east and has a street and west, south and north plots