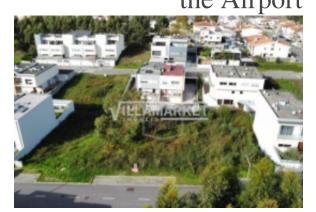

## Plot of urban bank land with 360 m2 located near Maia and the Airport

Porto استان: Maia شهر:

Castêlo da Maia آدرس:

2024/12/30 تاريخ آگهي:

توضيحات:

Land for urban construction with 360m<sup>2</sup>, located in the quiet and well-located parish of Gondim Castelo da Maia.

With an enormous capacity for appreciation, this land offers a construction capacity of 216m<sup>2</sup> of Gross Construction Area (ABC) and 36m<sup>2</sup> of Gross Dependent Area (ABD), being perfect for building the house of your dreams or for a safe real estate investment.

Benefit from the proximity to services, schools, commerce and easy access to the main communication routes, ensuring convenience and quality of life.

It is 5 km from the center of Maia and the industrial area, 9 km from the airport, 3 km from the access to the A41 and 13 km from the port. Ideal for those looking for a space with great potential in one of the most sought-after areas of Greater Porto.