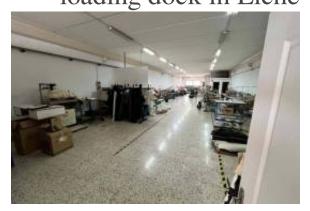

### اطلاعات مكاني

 Spain
 کشور:

 Valencia
 استان:

 Alicante
 Elche/Elx

 آدرس:
 آدرس:

 2025/01/15
 تاریخ آگهی:

Industrial warehouse for sale in Elche Carrús Strategic location and open space

This completely open-plan industrial warehouse is offered, ideal for various commercial or logistical activities. Located at the main entrance to Elche Carrús, in front of Leroy Merlin and with immediate access to the A7 motorway, its location is unbeatable.

#### Key features:

- Warehouse on the first floor real, with independent access and elevator.
  - Loading dock at the rear, facilitating logistics operations.
- Terrazzo floor in perfect condition and aluminium windows that guarantee good lighting and natural ventilation.
  - Ready-to-use industrial electrical installation.
  - Completely painted a few years ago, in excellent general condition.
- As it overlooks two lanes, it has exceptional ventilation: when you open the windows at both ends, a natural air current is generated.

With a strategic location, just 1 minute from the exit of the A7 motorway and in an area with high